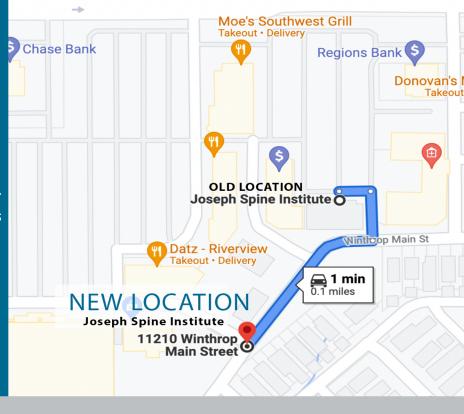

WE'VE MOVED
RIGHT AROUND THE CORNER!

- 1. Head east toward Winthrop Main St
- 2. Turn right toward Winthrop Main St
- 3. Turn right onto Winthrop Main St

TAMPA · ST. PÉTERSBURG · SAFETY HARBOR · RIVERVIEW